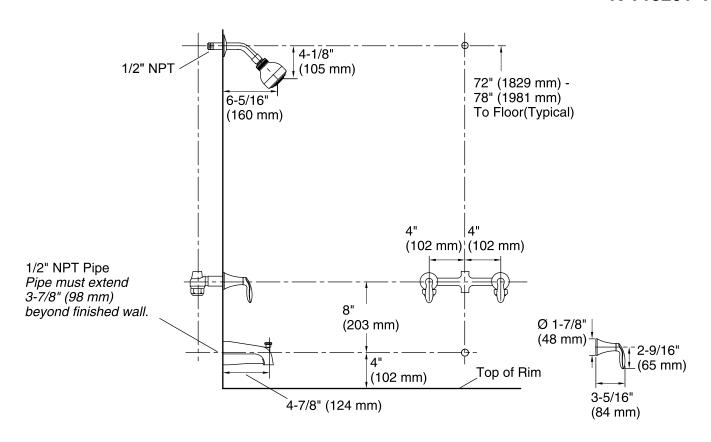

# **Technical Information**

All product dimensions are nominal.

### **Features**

- Premium construction ensures durability and reliability
- 4-7/8" (124 mm) diverter spout with NPT connection
- Reversible 1/2" quarter-turn washerless ceramic disc valves
- Lever handles
- Includes showerhead, arm and flange