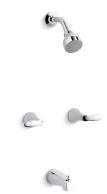

# Coralais® Bath and Shower Trim Set K-T15201-4

### **Features**

- Premium construction ensures durability and reliability
- 4-7/8" (124 mm) diverter spout with NPT connection
- Reversible 1/2" quarter-turn washerless ceramic disc valves
- Lever handles
- Includes showerhead, arm and flange