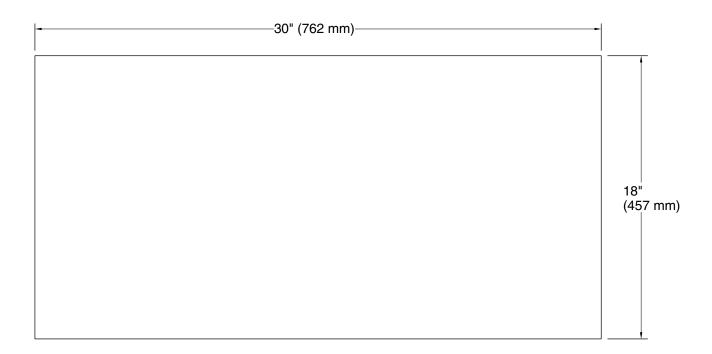

# **Turkish Bath Linens**

hand towel with Textured weave, 18" x 30" **K-31508-TX** 