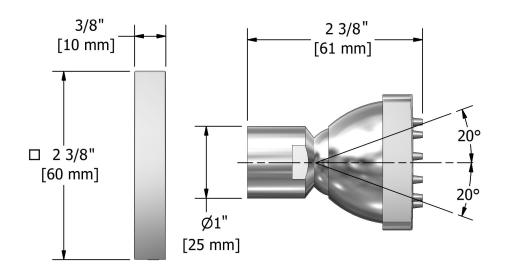

## **Descriptions**

- ½" inlet female NPT
- Directional
- Scale-free

## Available flow

• 2 à/to 6 L/min, 0.5 à/to 1.6 gpm (US) 60psi