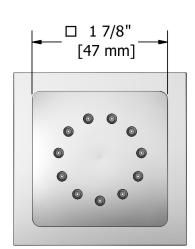

# **Specifications**

## **Descriptions**

- ½" inlet female NPT
- Directional
- Scale-free

#### **Available colors**

- C : Chrome
- BN: Brushed Nickel (PVD)
- PN: Polished Nickel (PVD)

## Available flow

• 2 à/to 6 L/min, 0.5 à/to 1.6 gpm (US) 60psi

## **Certifications**

- CSA B125.1
- ASME A112.18.1
- CMR248 Approval

cUPC®





Sizes, models and finishes may differ from thoses presented.

#### Warranty

This **Riobel Inc.** product you have purchased carries a Limited Lifetime Warranty on the chrome, PVD finish, blacks and all working <u>parts</u> and is guaranteed from the initial purchase date against all <u>manufacturing defects</u>. All other finishes, including plastic components, are guaranteed for one year. All electric and/or electronic parts are covered by a 5-year limited <u>warranty</u>.

#### **Customer Service**

Ontario, West Canada: 888-287-5354 Quebec, Maritimes, United States: 866-473-8442