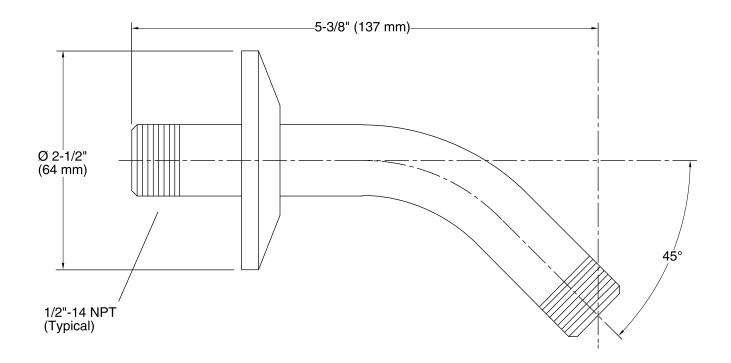

#### Material

- Durable metal construction.
- KOHLER finishes resist corrosion and tarnishing.

## Installation

Wall-mount





## Codes/Standards

ASME A112.18.1/CSA B125.1

## Kohler One-Year Limited Warranty

See website for detailed warranty information.

## **Available Color/Finishes**

Color tiles intended for reference only.

| Color | Code | Description              |
|-------|------|--------------------------|
|       | CP   | Polished Chrome          |
|       | SN   | Vibrant® Polished Nickel |
|       | AF   | Vibrant® French Gold     |
|       | PB   | Vibrant® Polished Brass  |
|       | G    | Brushed Chrome           |
|       | BN   | Vibrant® Brushed Nickel  |
|       | BV   | Vibrant® Brushed Bronze  |
|       | 2BZ  | Oil-Rubbed Bronze        |



# KOHLER. Faucets



**Technical Information** 

All product dimensions are nominal.