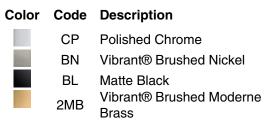

# Statement™

5" ceiling-mount rainhead arm and flange K-26325

#### Features

- Compatible only with two-function rainheads.
- 5" (127 mm) rainhead arm.

#### Material

- Brass construction ensures durability and reliability.
- KOHLER finishes resist corrosion and tarnishing.

### Installation

- Slip-fit connection.
- Ceiling-mount.

### **Recommended Products/Accessories**

K-23723 Faucet cleaner



## Codes/Standards

None Applicable

### **KOHLER®** Faucet Lifetime Limited Warranty

See website for detailed warranty information.

### **Available Colors/Finishes**

Color tiles intended for reference only.





### Statement™

KOHLER, Faucets

5" ceiling-mount rainhead arm and flange K-26325



### **Technical Information**

All product dimensions are nominal.