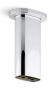

# Statement™

5" ceiling-mount rainhead arm and flange K-26325

#### Features

- Compatible only with two-function rainheads.
- 5" (127 mm) rainhead arm.

### Installation

- Slip-fit connection.
- Ceiling-mount.