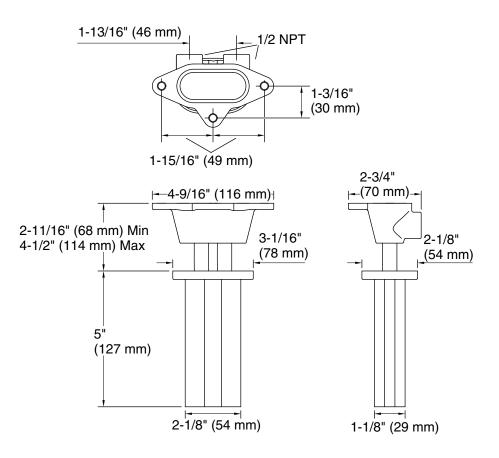

# Statement™

5" ceiling-mount rainhead arm and flange K-26325

#### Features

- Compatible only with two-function rainheads.
- 5" (127 mm) rainhead arm.

#### Material

- Brass construction ensures durability and reliability.
- KOHLER finishes resist corrosion and tarnishing.

### Installation

- Slip-fit connection.
- Ceiling-mount.

### **Recommended Products/Accessories**

K-23723 Faucet cleaner



## Codes/Standards

None Applicable

### **KOHLER®** Faucet Lifetime Limited Warranty

See website for detailed warranty information.

### **Available Colors/Finishes**

Color tiles intended for reference only.





### Statement™

KOHLER, Faucets

5" ceiling-mount rainhead arm and flange K-26325



### **Technical Information**

All product dimensions are nominal.