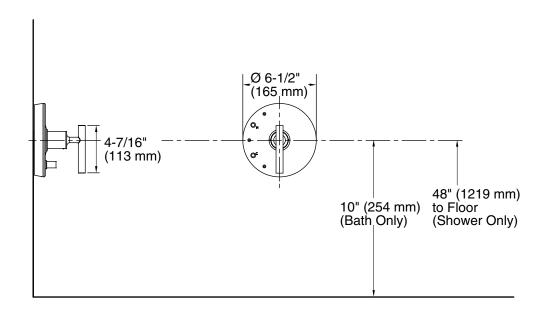

### **Technical Information**

All product dimensions are nominal.

Drain included: No