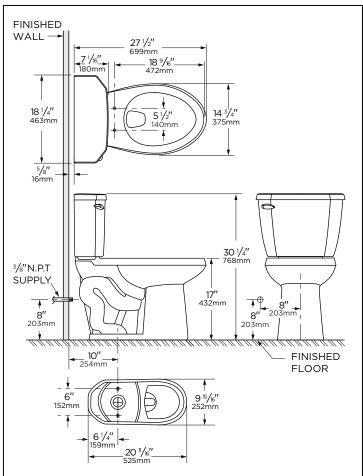

## **Technical Information:**

| Configuration        | Two-piece, ErgoHeight™<br>ADA Elongated Toilet |
|----------------------|------------------------------------------------|
| Water per Flush      | 1.6 GPF (6.0 LPF)                              |
| Rough-In             | 10"                                            |
| Height               | 30 1/4"                                        |
| Width                | 18 ¹/4"                                        |
| Depth                | 27 1/2"                                        |
| Trapway              | 2"                                             |
| Large Water Surface  | 8 <sup>11</sup> /16" x 6 <sup>5</sup> /16"     |
| Shipping weight Bowl | 53.5 lbs                                       |
| Shipping weight Tank | 29.4 lbs                                       |

#### IMPORTANT:

Dimensions of fixtures are nominal and may vary within the range of tolerances established by ASME standard A 112.19.2 THIS FIXTURE QUALIFIES ACCORDING TO ASME TEST PROCEDURES AS A LOW CONSUMPTION WATER CLOSET WITH AN AVERAGE CONSUMPTION OF 1.6 gpf (6 Lpf) OR LESS.