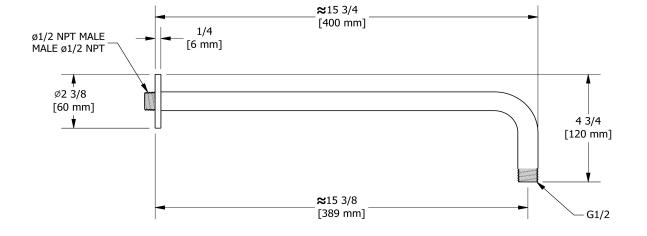

503

# **Specifications**

## **Descriptions**

- <sup>1</sup>/<sub>2</sub>" inlet male NPT
- Round flange

## Available colors

- C : Chrome
- BN : Brushed Nickel (PVD)
- PN : Polished Nickel (PVD)





#### Sizes, models and finishes may differ from thoses presented.

## Warranty

This **Riobel Inc.** product you have purchased carries a Limited Lifetime Warranty on the chrome, PVD finish, blacks and all working parts and is guaranteed from the initial purchase date against all <u>manufacturing defects</u>. All other finishes, including plastic components, are guaranteed for one year. All electric and/or electronic parts are covered by a 5-year limited warranty.

## **Customer Service**

Ontario, West Canada : 888-287-5354 Quebec, Maritimes, United States : 866-473-8442