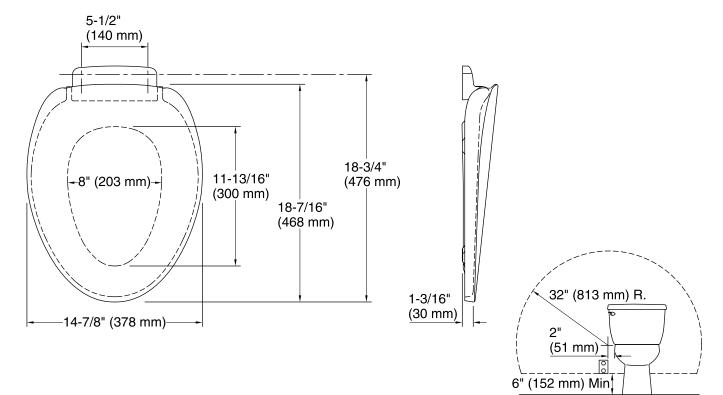

#### **Technical Information**

| All product dimensions are nominal. |                 |  |  |
|-------------------------------------|-----------------|--|--|
| Seat shape type:                    | Elongated       |  |  |
| Seat front type:                    | Closed-front    |  |  |
| Seat-mounting holes:                | 5-1/2" (140 mm) |  |  |
| Bluetooth® range:                   | 33 ft (0.8 m)   |  |  |
| Bluetooth® version:                 | 4.2             |  |  |
| Power cord length:                  | 60" (1524 mm)   |  |  |
|                                     |                 |  |  |

#### Notes

Install this product according to the installation instructions.

**Electrical Service Detail** 

Do not install this seat in a location where: (1) water might be splashed on the product or (2) excessive moisture, high humidity levels, or condensation is present. This will avoid damage to the electronic components.

Do not use an extension cord with this product. To avoid possible product malfunction, do not plug in the seat until instructed to do so. Locate the receptacle at least 6" (152 mm) above the floor, and within a 32" (813 mm) radius measured 2" (51 mm) from the bowl ledge.