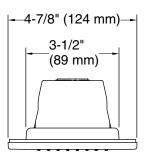

### **Features**

- Single-function 54-nozzle body spray delivers a soothing spray.
- 2.5 gpm (9.5 lpm) maximum flow rate.
- Fully adjustable sprayface pivots for targeted hydromassage.
- MasterClean<sup>™</sup> sprayface features an easy-to-clean surface that withstands mineral buildup.
- Low-profile design complements any décor.
- 1/2" NPT connection.

### **Technical Information**

All product dimensions are nominal.

Drain included: No