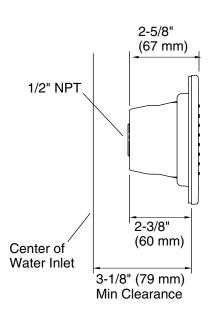

### **Features**

- Single-function 54-nozzle body spray delivers a soothing spray.
- 2.5 gpm (9.5 lpm) maximum flow rate.
- Fully adjustable sprayface pivots for targeted hydromassage.
- MasterClean<sup>™</sup> sprayface features an easy-to-clean surface that withstands mineral buildup.
- Low-profile design complements any décor.
- 1/2" NPT connection.

### **Technical Information**

All product dimensions are nominal.

Drain included: No