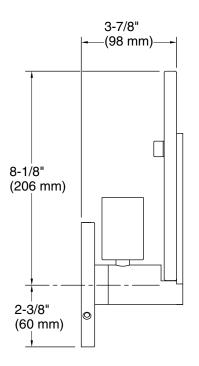

# **Technical Information**

| All product dimensions are nominal. |                               |  |
|-------------------------------------|-------------------------------|--|
| Material:                           | Glass, Aluminum, Steel, Brass |  |
| Number of Lights:                   | 1                             |  |
| Lighting Type:                      | Socket-based                  |  |
| Socket Type:                        | E-26 Medium                   |  |
| Number of Shades:                   | 1                             |  |
| Shade Type:                         | Clear Swirl Glass             |  |
| Hanging Type:                       | Non-hanging                   |  |
|                                     |                               |  |