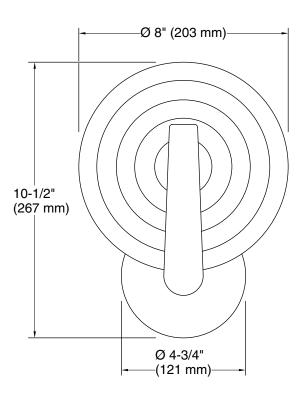

#### Features

- The Hint lighting collection complements both contemporary and traditional decor and creates a beautiful accent in any space
- Clear glass disk has an organic swirl pattern that creates a dramatic play of light
- Requires bulb with medium (E26) base; type T or B bulb recommended (sold separately)
- Suitable for damp locations, per UL 1598
- Coordinates with products in the Hint<sup>®</sup> collection

# **Technical Information**

| All product dimensions are nominal. |                               |  |
|-------------------------------------|-------------------------------|--|
| Material:                           | Glass, Aluminum, Steel, Brass |  |
| Number of Lights:                   | 1                             |  |
| Lighting Type:                      | Socket-based                  |  |
| Socket Type:                        | E-26 Medium                   |  |
| Number of Shades:                   | 1                             |  |
| Shade Type:                         | Clear Swirl Glass             |  |
| Hanging Type:                       | Non-hanging                   |  |
|                                     |                               |  |