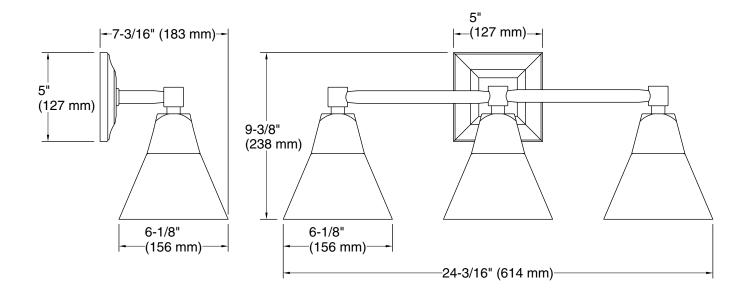

# Memoirs® Three-light sconce K-23688-BA03

#### **Technical Information**

| All product dimensions are nominal.               |  |  |  |
|---------------------------------------------------|--|--|--|
| Wall-mount                                        |  |  |  |
| Brass                                             |  |  |  |
| 3                                                 |  |  |  |
| Socket-based                                      |  |  |  |
| E-26 Medium                                       |  |  |  |
| 3                                                 |  |  |  |
| Glass - frosted                                   |  |  |  |
| Socket Rating: 60 Hz, 60 W, 2400<br>Lumens, 3000K |  |  |  |
|                                                   |  |  |  |