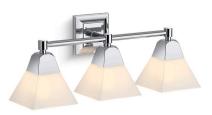

# **KOHLER**<sub>®</sub>

#### Features

- A perfect complement to our Memoirs suite of products.
- Frosted glass shades that perfectly diffuse the light, reducing glare in the bathroom.
- Medium base (E26) socket, works best with type G light bulbs (sold separately).
- Suitable for damp locations, per UL 1598.

#### Material

- Manufactured with quality materials and complemented with a meticulous finishing process.
- Durable finishes engineered to last and designed to coordinate with KOHLER faucet finishes.

#### Installation

• Installation hardware included.

#### **Recommended Products/Accessories**

K-23723 Faucet cleaner



## **Codes/Standards**

UL 1598 CSA C22.2 No. 250

#### **KOHLER® Lighting Limited Warranty**

See website for detailed warranty information.

## **Available Colors/Finishes**

Color tiles intended for reference only.

| Color | Code | Description          |
|-------|------|----------------------|
|       | SNL  | Polished Nickel      |
|       | BGL  | Moderne Brushed Gold |
|       | BNL  | Brushed Nickel       |
|       | BZL  | Oil-Rubbed Bronze    |
|       | CPL  | Polished Chrome      |



# Memoirs® Three-light sconce K-23688-BA03





# **Required Electrical Service**

One circuit required. Lights:

Lights: 120 V, 60 Hz

#### **Technical Information**

| All product dimensions are nominal.               |  |  |  |
|---------------------------------------------------|--|--|--|
|