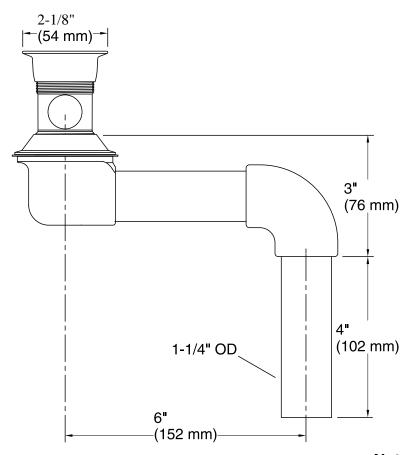

### **Features**

- 1-1/4" (32 mm) connection.
- Intended for bathroom sink installations.
- Grid drain.
- 6" (152 mm) offset.

## Technical Information

All product dimensions are nominal.