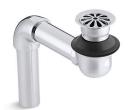

### **Features**

- 1-1/4" (32 mm) connection.
- Intended for bathroom sink installations.
- Grid drain.
- 6" (152 mm) offset.

## Material

- Brass.
- With overflow.