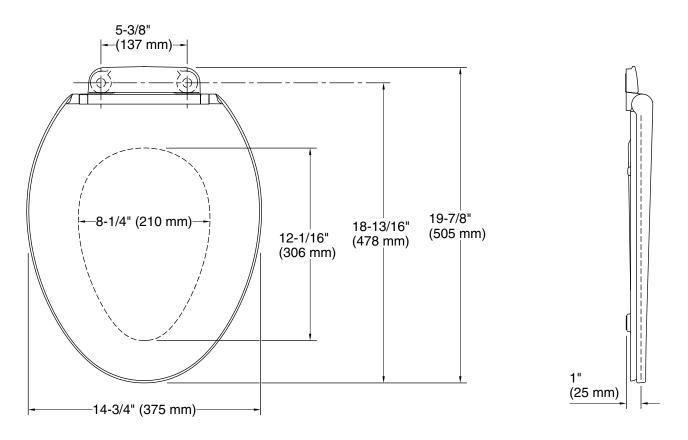

#### **Technical Information**

All product dimensions are nominal.Seat shape type:ElongatedSeat front type:Closed-frontSeat-mounting<br/>holes:5-7/16" (137 mm)