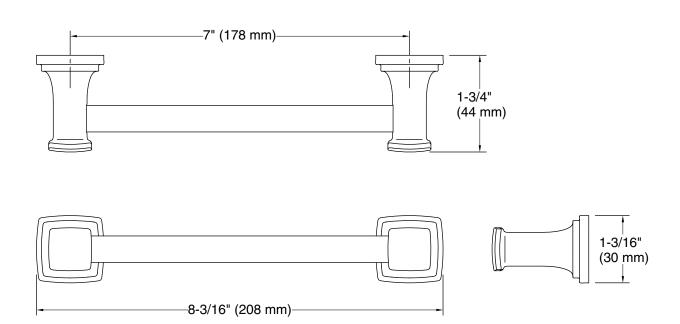

# **Technical Information**

All product dimensions are nominal.

Material: Zinc