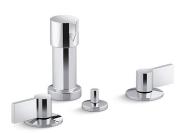

# widespread bidet faucet with Lever handles K-77983-4

### **Features**

- Two lever handles offer separate control of hot and cold water.
- Vertical spray delivers gentle, localized stream of water.
- Fixture-mount vacuum breaker.
- Includes metal pop-up drain with 1-1/4" tailpiece.
- Coordinates with Components faucets, shower trim, and accessories to complete your bathroom.
- UltraGlide® engineered ceramic disc valves resist deterioration and mineral buildup, resulting in long-lasting, reliable performance.

### **Components**<sup>™</sup>