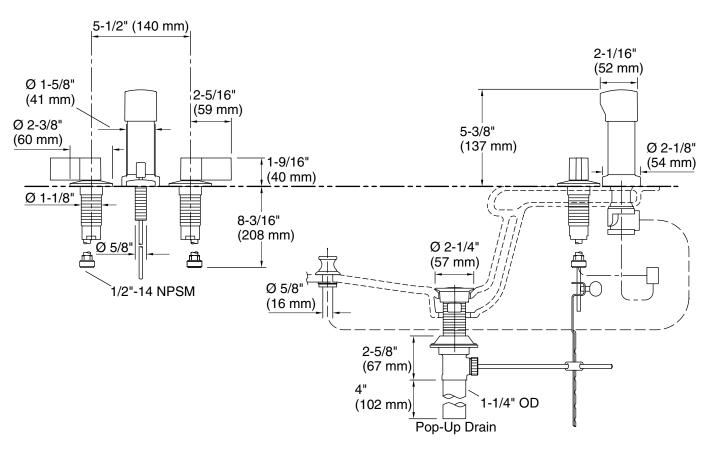

### **Technical Information**

All product dimensions are nominal.

Drain included: Yes
Drain tailpiece Yes

included: