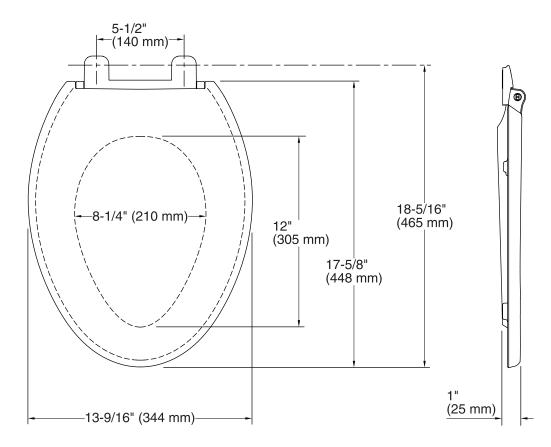

#### **Technical Information**

All product dimensions are nominal.Seat shape type:ElongatedSeat front type:Closed-frontSeat-mounting holes:5-1/2" (140 mm)