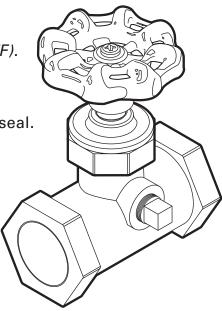

## **CPVC Stop Valve (CTS)**

## Features:

- Approved for hot and cold applications (to 200°F).
- Made with *PlatinumXCELL*® material.
- CPVC body and bonnet, ABS handle and polypropylene stem and plug with EPDM stem seal.
- Meets/exceeds all ASTM & ANSI standards.
- Complies with all Low-Lead plumbing laws.
- ASTM D2846 25-50 Flame & Smoke Rated (water filled).
- Code approved.
- Molded in the **USA** by KBI.