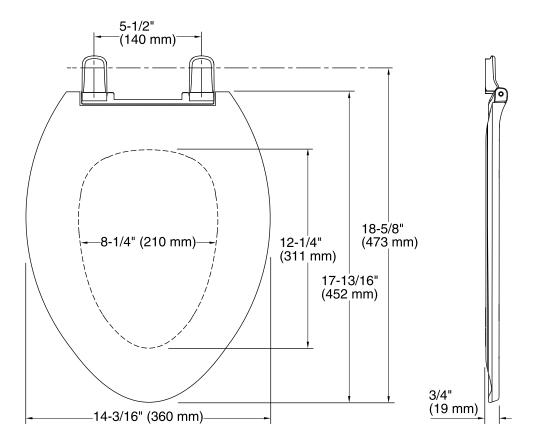

## **Technical Information**

All product dimensions are nominal.Seat shape type:ElongatedSeat front type:Closed-frontSeat-mounting holes:5-1/2" (140 mm)