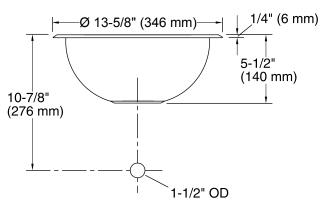

#### **Features**

- 18-inch minimum base cabinet width.
- 18-gauge stainless steel.
- Under-mount.
- Single bowl.
- Rounded bowl.
- With SilentShield® sound-absorption technology.
- 13-5/8" (330 mm) diameter

#### **Technical Information**

All product dimensions are nominal.

Bowl configuration: Single

Installation: Under-mount

Bowl area (Only) Diameter: 11-1/2" (292 mm)

Bowl depth: 5-1/4" (133 mm)

Drain hole: 3-5/8" (92 mm)