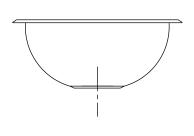

#### **Features**

- 18-inch minimum base cabinet width.
- 18-gauge stainless steel.
- Under-mount.
- Single bowl.
- Rounded bowl.
- With SilentShield® sound-absorption technology.
- 13-5/8" (330 mm) diameter

#### **Technical Information**

All product dimensions are nominal.

Bowl configuration: Single

Installation: Under-mount

Bowl area (Only) Diameter: 11-1/2" (292 mm)

Bowl depth: 5-1/4" (133 mm)

Drain hole: 3-5/8" (92 mm)