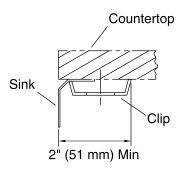

# **Undertone®**

Under-mount Sink **K-3339** 

\* Allow clearance around sink rim for clip attacment.

#### **Notes**

Install this product according to the installation quide.

Allow a minimum of 2" (51 mm) clearance around the sink rim for clip attachment.