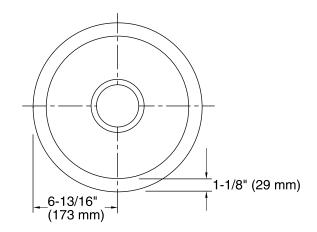

#### **Technical Information**

All product dimensions are nominal.

Bowl configuration: Single

Installation: Under-mount

Bowl area (Only) Diameter: 11-1/2" (292 mm)

Bowl depth: 5-1/4" (133 mm)

Drain hole: 3-5/8" (92 mm)