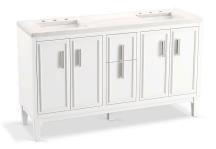

# 60" bathroom vanity cabinet with sinks and quartz top K-33547-ASB

#### **Features**

- Two full-extension 12-3/4" (325 mm) drawers with soft-close side-mount slides.
- Two 18" (457 mm) cabinet interior spaces provide ample storage.
- Three-way adjustable slow-close door hinges for easy cabinet access.
- Finish-matched cabinet interior offers generous clearance for plumbing.
- Quartz vanity top adds beauty and long-lasting durability.
- Customize your storage with optional accessories such as floor liners, drawer organizers, and perfectly sized containers (sold separately).
- Coordinates with K-33550 upgraded hardware finishes, K-25818 quartz backsplash, and K-25819 quartz side splash (sold separately).