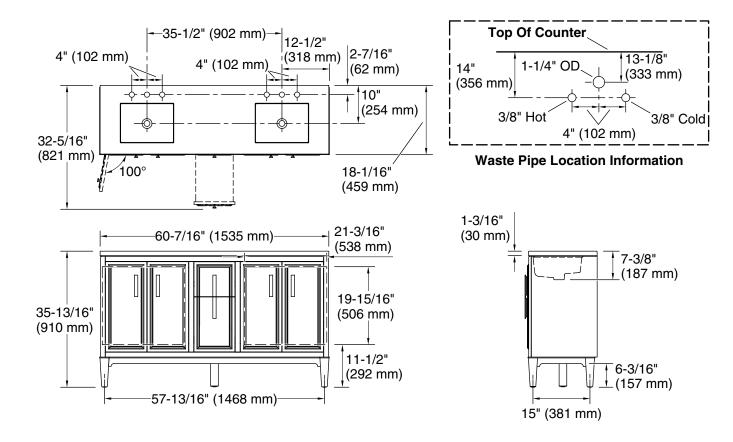

nizer with lid

K-33587 Divided drawer organizer

K-33588 Makeup display tray and organizer

K-27933 Cabinet drawer appliance organizer

K-29747 Protective floor liner for 24" cabinet

K-25818 4" x 60" quartz backsplash

K-27937 Protective floor liner for 60" cabinet

K-33548-ASB 70" x 24" linen tower

K-33549-ASB 28" x 24" wall cabinet

K-33550 5-1/2" cabinet pull

## Optional Products/Accessories

K-25819 4" x 17.25" quartz side splash



## Codes/Standards

ASME A112.19.2/CSA B45.1 EPA TSCA Title VI CARB P2

## **KOHLER® One-Year Limited Warranty**

See website for detailed warranty information.

## **Available Colors/Finishes**

Color tiles intended for reference only.

**Color Code Description** 

0 White

1WX







60" bathroom vanity cabinet with sinks and quartz top

K-33547-ASB



### **Technical Information**

All product dimensions are nominal.

#### **Notes**

Install this product according to the installation instructions.