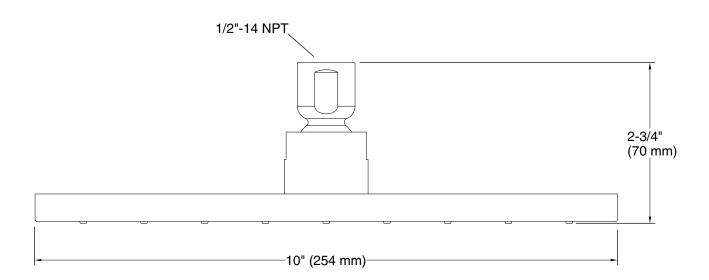

### Installation

½" - 14 NPT connection.

# **Technical Information**

All product dimensions are nominal.

## **Showerhead/Body Spray:**

Rated maximum 2.5 gal/min (9.5 l/min) flow: