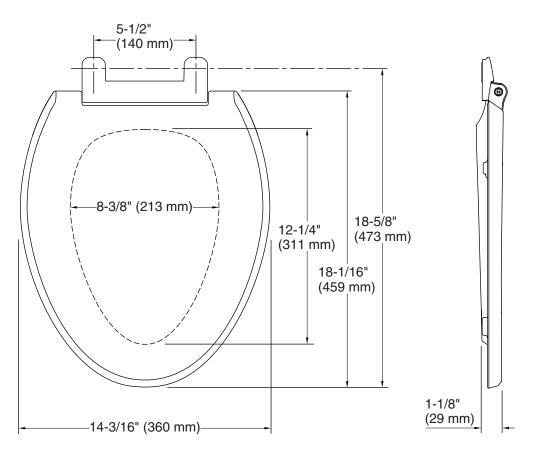

## **Technical Information**

All product dimensions are nominal.

Seat shape type: Elongated
Seat front type: Closed-front
Seat-mounting 5-1/2" (140 mm)

holes: