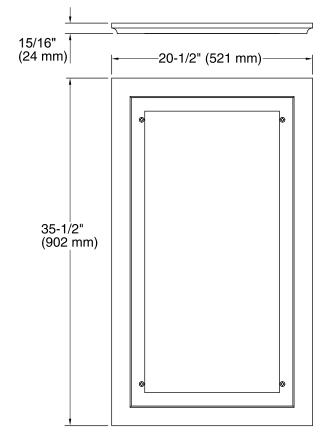

nish.
- Mounts directly to wall for easy installation.

#### Material

• Solid wood and veneers.



Codes/Standards CARB P2

**KOHLER® One-Year Limited Warranty** 

See website for detailed warranty information.

#### **Available Color/Finishes**

Color tiles intended for reference only.

| Color | Code | Description     |
|-------|------|-----------------|
|       | 1WA  | Linen White     |
| 100   | 1WF  | Khaki White Oak |
|       | 1WD  | Ramie Walnut    |
|       | 1WG  | Cherry Tweed    |
| 1     | 1WB  | Claret Suede    |
|       | 1WH  | Woolen Oak      |
|       | 1WC  | Felt Grey       |
|       | 1WE  | Terry Walnut    |
|       | 1WT  | Mohair Grey     |
|       | 1WU  | Batiste Black   |





## Poplin<sup>®</sup> Marabou<sup>®</sup>

### Medicine Cabinet Surround K-99663-15



#### **Technical Information**

All product dimensions are nominal.

#### Notes

Install this product according to the installation guide.