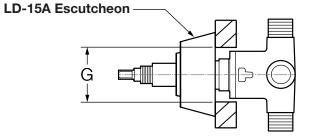

## Dimensions

| Measurements |                        |  |
|--------------|------------------------|--|
| Α            | 2 5/8", 67 mm          |  |
| в            | Hole Size              |  |
|              | Min. Ø 3", 76 mm       |  |
|              | Max. Ø 3 1/4", 83 mm   |  |
| С            | 5 3/4", 146 mm         |  |
| D            | (3x) 1/2" male IPS &   |  |
|              | (3x) 1/2" female sweat |  |
| E            | See note 1             |  |
| F            | 5 3/8", 137 mm         |  |
| G            | Hole Size              |  |
|              | Min. Ø 1 3/4", 44 mm   |  |
|              | Max. Ø 1 7/8", 48 mm   |  |
|              | LD-15A Escutcheon:     |  |
|              | 2DIV                   |  |
|              | Temptrol               |  |
|              | Temptrol II            |  |
|              | Temptrol Commercial    |  |
|              | Temptrol Deluxe        |  |
|              | Safetymix              |  |
|              | Visu-Temp              |  |

## Notes:

- 1) Figure is determined by style of trim attached to shower valve. See rough-in dimension drawing for shower valve application with diverter valve.
- 2) Dimensions subject to change without notice.