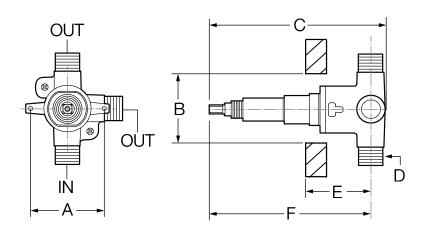

## Dimensions

| Measurements |                        |  |
|--------------|------------------------|--|
| Α            | 2 5/8", 67 mm          |  |
| в            | Hole Size              |  |
|              | Min. Ø 3", 76 mm       |  |
|              | Max. Ø 3 1/4", 83 mm   |  |
| С            | 5 3/4", 146 mm         |  |
| D            | (3x) 1/2" male IPS &   |  |
|              | (3x) 1/2" female sweat |  |
| E            | See note 1             |  |
| F            | 5 3/8", 137 mm         |  |
| G            | Hole Size              |  |
|              | Min. Ø 1 3/4", 44 mm   |  |
|              | Max. Ø 1 7/8", 48 mm   |  |
|              | LD-15A Escutcheon:     |  |
|              | 2DIV                   |  |
|              | Temptrol               |  |
|              | Temptrol II            |  |
|              | Temptrol Commercial    |  |
|              | Temptrol Deluxe        |  |
|              | Safetymix              |  |
|              | Visu-Temp              |  |

## Notes:

- 1) Figure is determined by style of trim attached to shower valve. See rough-in dimension drawing for shower valve application with diverter valve.
- 2) Dimensions subject to change without notice.