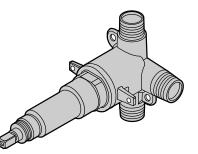

## Dual Outlet Diverter Valve Specification Submittal

| Model Numbers              | Specification                                                                                                                                                                                                                                         |
|----------------------------|-------------------------------------------------------------------------------------------------------------------------------------------------------------------------------------------------------------------------------------------------------|
| Dual Outlet Diverter Valve | Dual outlet diverter valve features shared functionality.<br>Inlet and outlet connections are both 1/2" male IPS & 1/2"<br>female sweat. Components made from lead free metal<br>construction.                                                        |
| Compliance                 | Warranty                                                                                                                                                                                                                                              |
| -ASME A112.18.1/CSA B125.1 | <ul> <li>Limited Lifetime - to the original end purchaser in consumer/residential installations.</li> <li>5 Years - for industrial/commercial installations.</li> <li>Refer to www.symmons.com/warranty for complete warranty information.</li> </ul> |