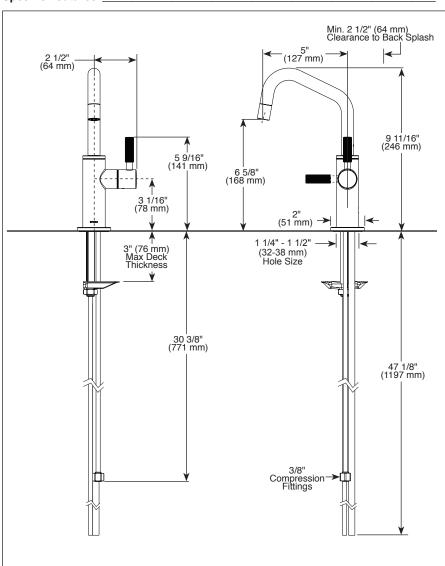

# STANDARD SPECIFICATIONS:

- Laminar water stream with max flow rate 1.5 gpm @ 60 psi, 5.7 L/min @ 414 kPa
- Works with RO systems, filtered water systems, or as a cold water tap
- Spout swings 360°
- Single lever handle design
- Air gap included with 1/4" tube for RO system and 3/8" tube
- Mounting wrench to assist in tightening mounting nut securely
- Integrated supply tube with 3/8" compression fitting