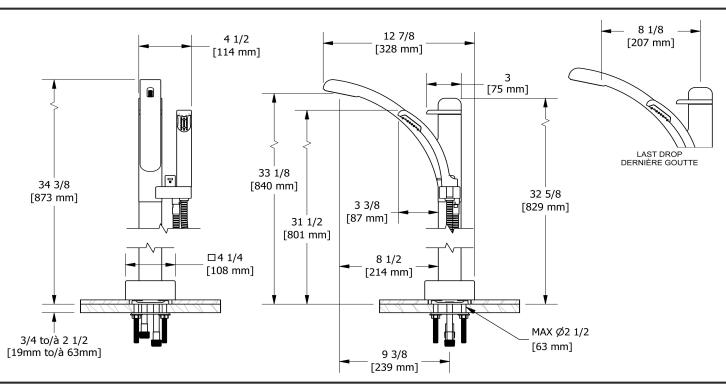

Floor-mount Type T/P coaxial tub filler with hand shower trim

# **TSA37**

# **Descriptions**

- Thermostatic/pressure balance coaxial cartridge with check valves
- 1/2" inlet male NPT
- 1 integrated volume control
- 1-jet hand shower/scale-free
- 2 check valves
- Trim only