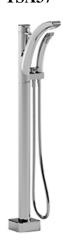

Floor-mount Type T/P coaxial tub filler with hand shower trim

# **TSA37**

# **Descriptions**

- Thermostatic/pressure balance coaxial cartridge with check valves
- 1/2" inlet male NPT
- 1 integrated volume control
- 1-jet hand shower/scale-free
- 2 check valves
- Trim only