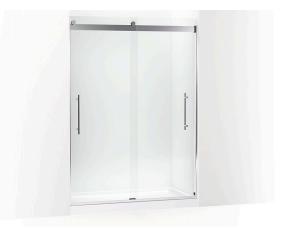

# Levity® Plus Frameless sliding shower door K-702429-L

#### Features

- Frameless design emphasizes glass and creates a sleek, minimalist look.
- Innovative roller design with stainless steel bearings simplifies installation and provides out-of-plumb adjustability while glass is installed.
- 17" (432 mm) vertical handles with 1/4" (6 mm) inside knob for easy opening and closing.
- Cushioned center guide provides smooth, quiet sliding action.
- CleanCoat®+ glass coating creates a hydrophobic barrier that repels water, soap scum, and residue, saving time and protecting shower doors 10 times longer than original CleanCoat. (Based on 2021 internal wear/abrasion testing using a microfiber cloth.)
- Smooth, easy-to-clean wall jambs.
- Tempered glass ensures enhanced safety and durability.

#### Material

- Frameless, 3/8" (10 mm) thick Crystal Clear tempered glass.
- Anodized aluminum prevents rust and corrosion.