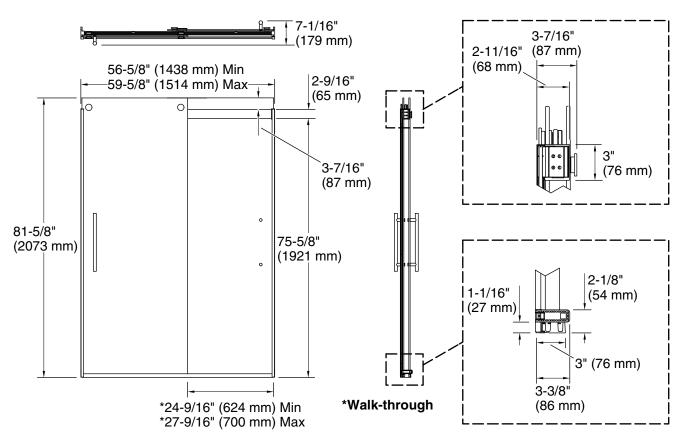

#### Installation

- Fits opening widths 56-5/8" 59-5/8" (1438 –1514 mm).
- 81-5/8" (2073 mm) high, with a lofty 75-5/8" (1921 mm) minimum head clearance.
- 3" (76.2 mm) width adjustment.
- Out-of-plumb adjustability simplifies installation.
- For residential use only.
- Not for use in hospitality.

## **Technical Information**

All product dimensions are nominal.

| Installation type:            | For shower base installation |
|-------------------------------|------------------------------|
| Opening Width -<br>Min:       | 56-5/8" (1438 mm)            |
| Opening Width -<br>Max:       | 59-5/8" (1514 mm)            |
| Walk-through - Min:           | 24-9/16" (624 mm)            |
| Walk-through - Max:           | 27-9/16" (700 mm)            |
| Base-To-Wall<br>Radius – Max: | 1/2" (13 mm)                 |
| Glass thickness:              | 3/8" (10 mm)                 |
| Glass coating:                | CleanCoat+                   |

## Notes

Install this product according to the installation instructions.

The vertical opening should be a minimum of 84-5/8" (2149 mm) to allow for installation clearance.