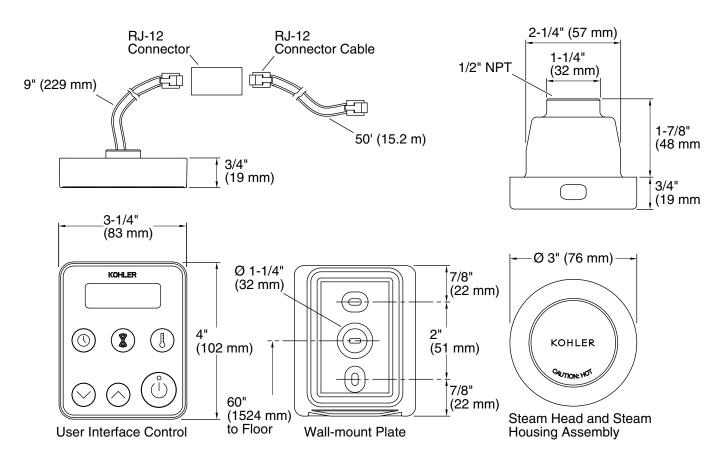

# **Included Components**

Additional Components:

50' connector cable

Coupler

Mounting hardware

Steamhead assembly

Wall-mount bracket

# **Technical Information**

All product dimensions are nominal.

Installation Type: Wall-mount

Material: Brass

Locate the steam head 6" (152 mm) above the floor and at least 4-1/2" (114 mm) from the threshold.