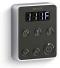

## **Features**

- Steam head features an integral aromatherapy well for adding scents.
- Circular steam head protracts from finished wall, allowing steam to evenly dispense throughout shower.
- Easily adjustable control panel allows user to set temperature (90-125°F range) and steam session duration.
- 20-minute safety shutoff.
- For use with Invigoration™ Series 5kW 15kW Steam Generators.
- Includes control panel and steam head with aromatherapy reservoir.
- Required for use with KOHLER Invigoration® 5kW-15kW steam generators.
- Improved sensor reduces temperature fluctuations for a consistent steam shower temperature.
- Digital display with clock.
- Quick-connect RJ-12 cord and connector for simplified installation and service.
- Mounting arm and gasket included.

# **Included Components**

Additional Components:

50' connector cable

Coupler

Mounting hardware

Steamhead assembly

Wall-mount bracket

## **Notes**

Install this product according to the installation guide.

CAUTION: Risk of personal injury. Do not install the User Interface Control outside the steam enclosure. The User Interface must be installed within the enclosure to allow the sensors to regulate the temperature and control the flow of steam.