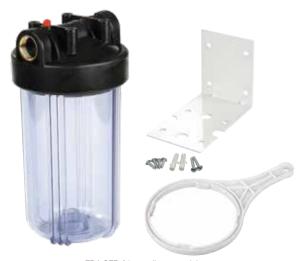

# Big Filter Housing

### **Features**

LF brass threaded port Built-in manual bleed valve button Double O-Ring gasket Accepts most 10" big filter cartridges Fast cartridge replacement

FDA CFR-21 compliant materials

#### **Clear Big Housing**

| PART NO. | SIZE | PORT     |        | SUMP  | CAP   | CASE QTY |
|----------|------|----------|--------|-------|-------|----------|
| 4PRO1BFH | 10"  | LF BRASS | 1" NPT | CLEAR | BLACK | 6        |

Complete with black cap(PP), clear sump(AS), double O-Ring(silicone), plastic wrench, steel bracket, mounting screws and anchors.