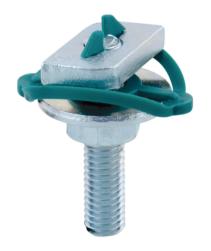

## BIS RapidRail® Hammerfix

fixing to RapidRail®

## Features and benefits

- slide nut with female thread, washer and BIS RapidRail® spring
- ready-to-use / pre-assembled for quick fixing ... retains assembly in place before final tightening
- replaces tee-nut, washer and threaded rod with 1 piece assembly
- no need to measure and cut rod!
- material: metal parts made of steel1.0332; spring(s) made of POM (polyoxymethylene), green
- zinc plated
- conforms to MFMA Metal Framing Standards (Metal Framing Manufacturers Association)
- Plenum rated tested to ASTM E-84