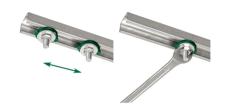

## Features and benefits

- slide nut with female thread, washer and BIS RapidRail® spring
- ready-to-use / pre-assembled for quick fixing ... retains assembly in place before final tightening
- replaces tee-nut, washer and threaded rod with 1 piece assembly
- no need to measure and cut rod!
- material: metal parts made of steel1.0332; spring(s) made of POM (polyoxymethylene), green
- zinc plated
- conforms to MFMA Metal Framing Standards (Metal Framing Manufacturers Association)
- Plenum rated tested to ASTM E-84