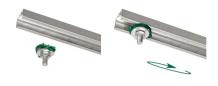

## Features and benefits

- slide nut with female thread, washer and BIS RapidRail® spring
- ready-to-use / pre-assembled for quick fixing ... retains assembly in place before final tightening
- replaces tee-nut, washer and threaded rod with 1 piece assembly
- no need to measure and cut rod!
- material: metal parts made of steel1.0332; spring(s) made of POM (polyoxymethylene), green
- zinc plated
- conforms to MFMA Metal Framing Standards (Metal Framing Manufacturers Association)
- Plenum rated tested to ASTM E-84