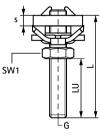

| Part No.     | G    | L     | LU<br>(") | For Rail       | b x s<br>(mm) | SW1<br>(") | Pack 1 | Pack 2 |  |
|--------------|------|-------|-----------|----------------|---------------|------------|--------|--------|--|
|              |      |       |           |                |               |            |        |        |  |
| RR 652 3 901 | 1/4" | 11/2" | 1         | WM0, 15, 2, 30 | 13.5 x 4      | 1/4        | 25     | 250    |  |
| RR 652 3 902 | 3/8" | 11/2" | 1         | WM0, 15, 2, 30 | 13.5 x 5      | 3/8        | 25     | 250    |  |
| RR 652 3 908 | 3/8" | 3"    | 2.5       | WM0, 15, 2, 30 | 13.5 x 5      | 3/8        | 25     | 250    |  |
| RR 652 3 910 | 3/8" | 4"    | 3.5       | WM0, 15, 2, 30 | 13.5 x 5      | 3/8        | 25     | 250    |  |
| RR 652 3 916 | 3/8" | 6"    | 5.5       | WM0, 15, 2, 30 | 13.5 x 5      | 3/8        | 25     | 125    |  |