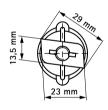

| Part No.     | G    | L     | LU<br>(") | For Rail       | b x s<br>(mm) | SW1<br>(") | Pack 1 | Pack 2 |  |
|--------------|------|-------|-----------|----------------|---------------|------------|--------|--------|--|
|              |      |       |           |                |               |            |        |        |  |
| RR 652 3 901 | 1/4" | 11/2" | 1         | WM0, 15, 2, 30 | 13.5 x 4      | 1/4        | 25     | 250    |  |
| RR 652 3 902 | 3/8" | 11/2" | 1         | WM0, 15, 2, 30 | 13.5 x 5      | 3/8        | 25     | 250    |  |
| RR 652 3 908 | 3/8" | 3"    | 2.5       | WM0, 15, 2, 30 | 13.5 x 5      | 3/8        | 25     | 250    |  |
| RR 652 3 910 | 3/8" | 4"    | 3.5       | WM0, 15, 2, 30 | 13.5 x 5      | 3/8        | 25     | 250    |  |
| RR 652 3 916 | 3/8" | 6"    | 5.5       | WM0, 15, 2, 30 | 13.5 x 5      | 3/8        | 25     | 125    |  |