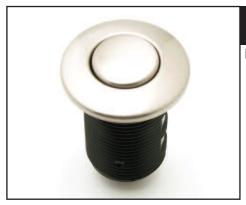

## AIR ACTIVATED SWITCH BUTTON ONLY FOR WASTE DISPOSAL

**ROHL Kitchen Accessories** 

**AS425** 

## **FEATURES**

- Remote on/off air switch button for activating continuous feed waste disposals
- Transmitter button with escutcheon, base and fastening nut included
- 1 1/4" cutout, 2" max. installation depth on
- · deck or wall
- Escutcheon and button made of brass
- · Does not come with control box, button only
- Matches ROHL finishes