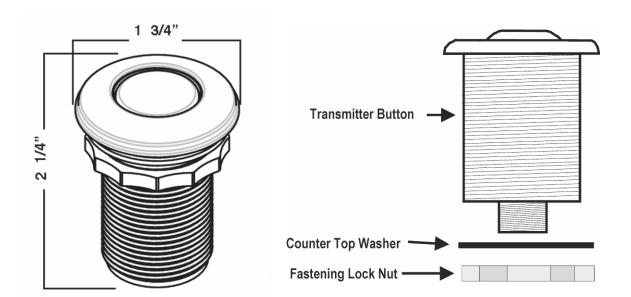

## **FEATURES**

- Remote on/off air switch button for activating continuous feed waste disposals
- Transmitter button with escutcheon, base and fastening nut included
- 1 1/4" cutout, 2" max. installation depth on
- · deck or wall
- Escutcheon and button made of brass
- · Does not come with control box, button only
- Matches ROHL finishes