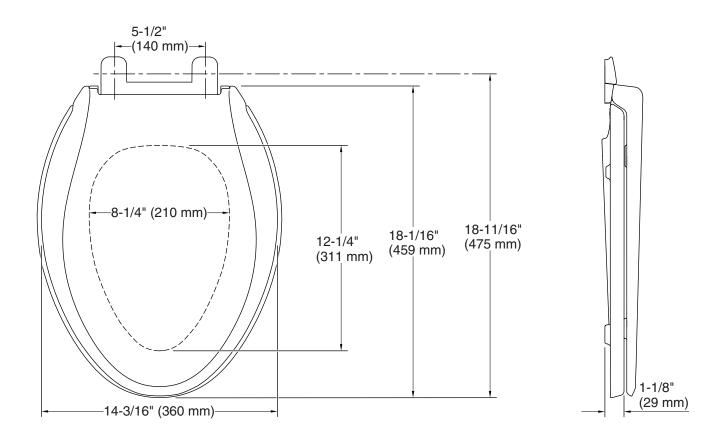

## **Technical Information**

All product dimensions are nominal.

Seat shape type: Elongated Seat front type: Closed-front 5-1/2" (140 mm) Seat-mounting

holes: