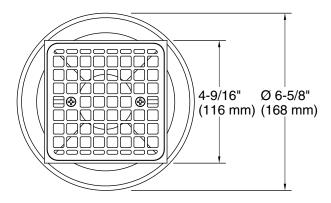

### Clearflo square brass tile-in shower drain K-22673

#### Features

- Full-assembly drain includes grid, brass throat and cast iron drain body
- Removable square-shaped grid plate
- Reversible collar accommodates a range of tile thicknesses
- 3" cast iron drain body inlet to fit 2" and 3" metal connection
- Brass construction drain throat

## Clearflo

square brass tile-in shower drain K-22673

## Technical Information

All product dimensions are nominal. Drain included: Yes