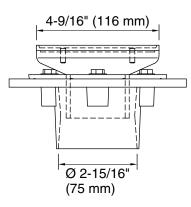

### Clearflo square brass tile-in shower drain K-22673

#### Features

- Full-assembly drain includes grid, brass throat and cast iron drain body
- Removable square-shaped grid plate
- Reversible collar accommodates a range of tile thicknesses
- 3" cast iron drain body inlet to fit 2" and 3" metal connection
- Brass construction drain throat

## Clearflo

square brass tile-in shower drain K-22673

## Technical Information

All product dimensions are nominal. Drain included: Yes