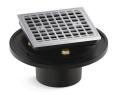

### Clearflo square brass tile-in shower drain K-22673

#### Features

- Full-assembly drain includes grid, brass throat and cast iron drain body
- Removable square-shaped grid plate
- Reversible collar accommodates a range of tile thicknesses
- 3" cast iron drain body inlet to fit 2" and 3" metal connection
- Brass construction drain throat

## Clearflo

square brass tile-in shower drain K-22673