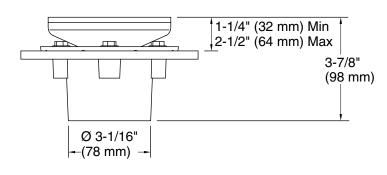

### Clearflo square brass tile-in shower drain K-22673

#### Features

- Full-assembly drain includes grid, brass throat and cast iron drain body
- Removable square-shaped grid plate
- Reversible collar accommodates a range of tile thicknesses
- 3" cast iron drain body inlet to fit 2" and 3" metal connection
- Brass construction drain throat

## Clearflo

square brass tile-in shower drain K-22673

## Technical Information

All product dimensions are nominal. Drain included: Yes