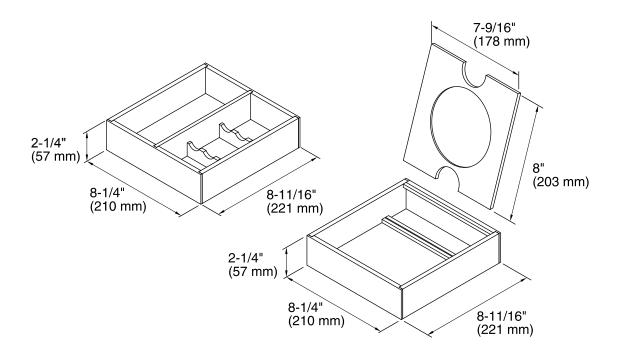

#### **Features**

- For use with Jacquard<sup>™</sup>, Damask<sup>™</sup>, Poplin<sup>™</sup>, Marabou<sup>™</sup>, and Jute<sup>™</sup> vanities.
- Compartmentalizes vanity drawer to maximize storage space and organize items.
- Includes removable magnifying mirror.
- Compartments for holding makeup brushes and makeup items.
- Bamboo construction.
- Rubber feet allow you to set tray on the countertop during use.



## Codes/Standards

None Applicable

# **KOHLER® One-Year Limited Warranty**

See website for detailed warranty information.

### Available Color/Finishes

Color tiles intended for reference only.

**Color Code Description** 

1WS Bamboo Twill







## **Technical Information**

All product dimensions are nominal.