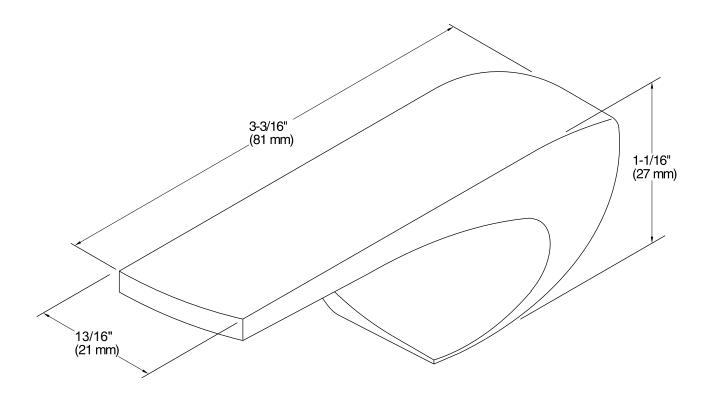

nstruction for durability.
- KOHLER finishes resist corrosion and tarnish.
- For use with Wellworth, Barrington, and Highline Pressure Lite toilets.



### Codes/Standards

None Applicable

# **KOHLER® One-Year Limited Warranty**

See website for detailed warranty information.

### **Available Color/Finishes**

Color tiles intended for reference only.

| Color | Code | Description              |
|-------|------|--------------------------|
|       | SN   | Vibrant® Polished Nickel |
|       | РВ   | Vibrant® Polished Brass  |
|       | G    | Brushed Chrome           |
|       | BN   | Vibrant® Brushed Nickel  |
|       | BV   | Vibrant® Brushed Bronze  |
|       | 2BZ  | Oil-Rubbed Bronze        |
|       | VNT  | Vintage Nickel           |
|       |      |                          |







## **Technical Information**

All product dimensions are nominal.