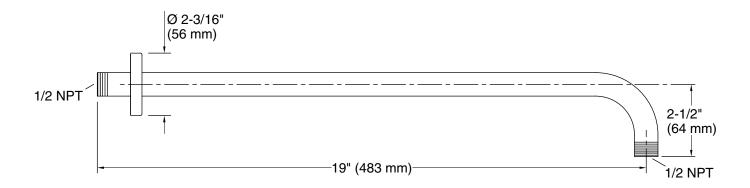

## **KOHLER** Faucets

19" wall-mount rainhead arm and flange K-26307

19" wall-mount rainhead arm and flange K-26307

#### **Technical Information**

All product dimensions are nominal.