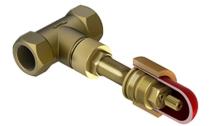

### Descriptions

- <sup>1</sup>/<sub>2</sub>" ceramic cartridge
- <sup>1</sup>/<sub>2</sub>" inlet female NPT
- Rough only
- XX20XX trim required to complete