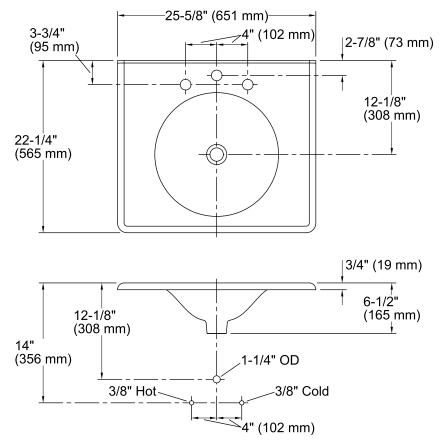

# **Technical Information**

| All product dimensions are nominal. |                              |  |  |
|-------------------------------------|------------------------------|--|--|
| Bowl configuration:                 | Single                       |  |  |
| Installation:                       | Vanity top/ITB               |  |  |
| Bowl area (Only):                   | Diameter: 16" (406 mm)       |  |  |
|                                     | Water depth: 4-1/2" (114 mm) |  |  |
| Number of deck holes:               | 3                            |  |  |
| Faucet hole spacing:                | 8" (203 mm)                  |  |  |
| Faucet hole(s):                     | 1-3/8" (35 mm)               |  |  |
| Drain hole:                         | 1-3/4" (44 mm)               |  |  |
|                                     |                              |  |  |

#### Notes

Install this product according to the installation instructions.

NOTE: When selecting a faucet for this lavatory, ensure the faucet has a spout reach of 4-1/2" (114 mm) to 5" (127 mm) and has a spout height of 3" (76 mm) to 6" (152 mm).