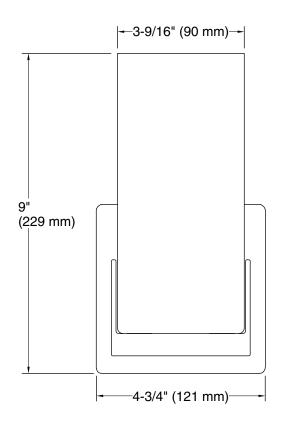

### **Technical Information**

All product dimensions are nominal. Installation Type: Wall-mount

Material: Glass, Steel, Aluminum, Zinc

Number of Lights: 1

Lighting Type: Socket-based Socket Type: E-26 Medium