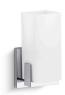

# Honesty<sup>TM</sup> One-light sconce K-31492-SC01

### **Features**

- Frosted glass shade that perfectly diffuses the light, reducing glare in the bathroom
- Requires bulb with medium (E26) base; type T10, T14, B10, or B11 bulb recommended (sold separately)
- Suitable for damp locations, per UL 1598
- Coordinates with other products in the Honesty collection