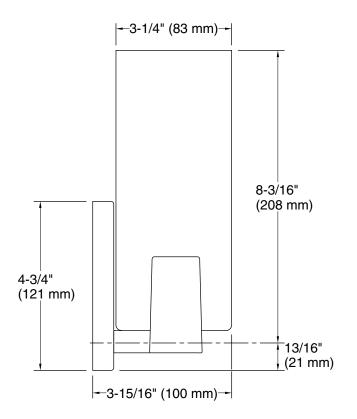

### **Technical Information**

All product dimensions are nominal. Installation Type: Wall-mount

Material: Glass, Steel, Aluminum, Zinc

Number of Lights: 1

Lighting Type: Socket-based Socket Type: E-26 Medium