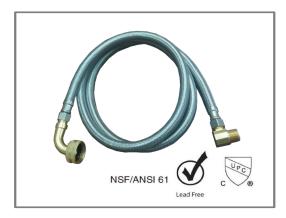

## **Product Features**

• Operating Temperature: 32°F-176°F

Operating Pressure: 180 PSI
Burst Pressure: 1200 PSI
Hose Brabs: Low Lead Brass

Washers Rubber

• Nut: Heavy Duty Nickel Plated Brass

Inner Hose: Heavy Duty Reinforced PVC
Outer Wire Braid: 304 Stainless Steel Wire

• Ferrules: Brass

• With a 90° Lead Free Elbow and a Long Turn Elbow

4PR038.60BDWS