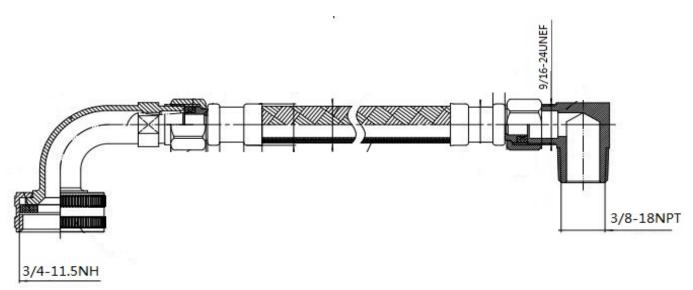

• Ferrules: Brass

• With a 90° Lead Free Elbow and a Long Turn Elbow

4PR038.60BDWS

## **Model Numbers**

4PR038.60BDWS

3/8" Comp x 1/2"FIP x 12"SS Braided Lav Supply

| Job Name           |  |
|--------------------|--|
| Date               |  |
| Model Specified    |  |
| Quantity           |  |
| Customer           |  |
| Contractor         |  |
| Architect/engineer |  |