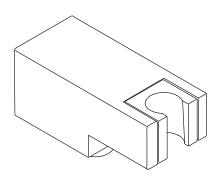

# KOHLER. Faucets Wall-mount handshower holder with supply elbow and check valve

K-26310

#### **Features**

- For use with a handshower and hose (sold separately)
- Includes check valve for backflow prevention
- Handshower holder fits most handshowers
- Coordinates with other products in the Statement collection