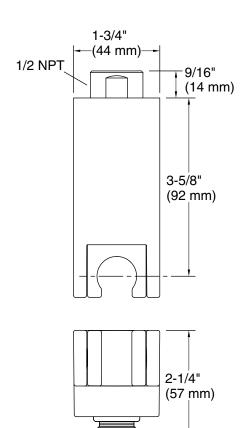

#### **Technical Information**

All product dimensions are nominal.

Drain included: No