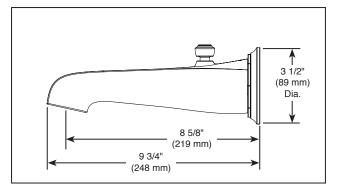

# DIVERTER TUB SPOUT

■ Rook® Bath Collection

## **STANDARD SPECIFICATIONS:**

- Pull-down diverter tub spout
- Solid brass construction
- Spout features hidden stream straightener
- Thread onto 1/2" NPT