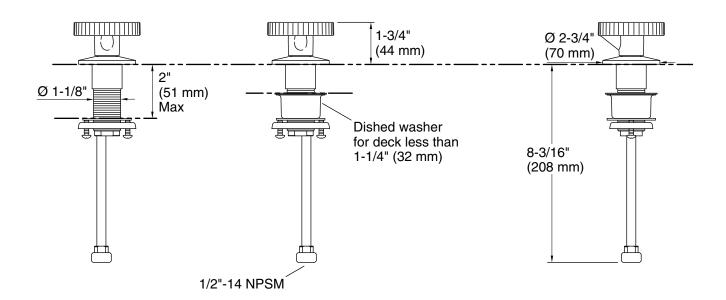

### Installation

- For 8" 16" (203 406 mm) centers.
- Handles are preassembled on valves to simplify installation.

# **Technical Information**

All product dimensions are nominal.

Drain included: No