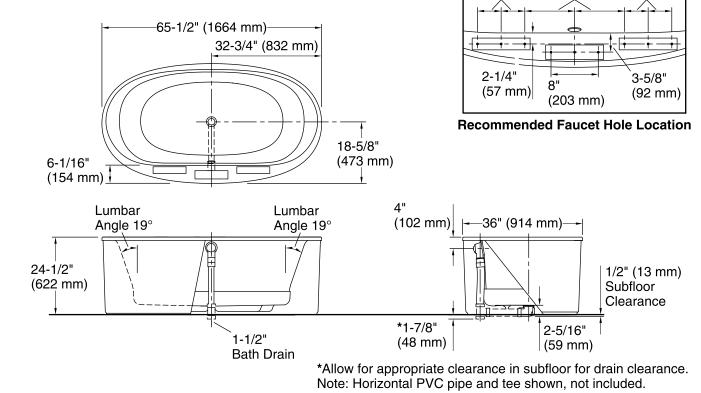

# Sunstruck<sup>®</sup>

Freestanding Bath K-6368

4"

(102 mm)

8-7/16"

(214 mm)

No change in measurements if connected with drain illustrated. (K-37386) Recommended Faucet Location

**Technical Information** 

| All product dimensions are nominal. |                                                  |
|-------------------------------------|--------------------------------------------------|
| Installation:                       | Freestanding                                     |
| Drain location:                     | Center                                           |
| Basin area, bottom:                 | 45-3/4" x 24-7/8" (1162 mm x 632 mm)             |
| Basin area, top:                    | 54-7/8" x 29-3/16" (1394 mm x 741 mm)            |
| Weight:                             | 91 lbs (41.3 kg)                                 |
| Minimum floor load:                 | 40.4 lbs/ft² (197.3 kg/m²)                       |
| Water depth:                        | 16" (406 mm)                                     |
| Water capacity:                     | 72.6 gal (274.8 L)                               |
| Template:                           | Footprint, 1244408-7, not required, not included |
|                                     |                                                  |

#### Notes

4"

(102 mm)

Measure your actual product for rough-in details. Install this product according to the installation instructions.

The hot water supply should be 70% of the capacity of the bath or greater. Installations will vary.

Do not support the load weight of the bath by the rim.

If installing a rim-mount faucet, make sure there is no interference above or below the deck before drilling any holes.