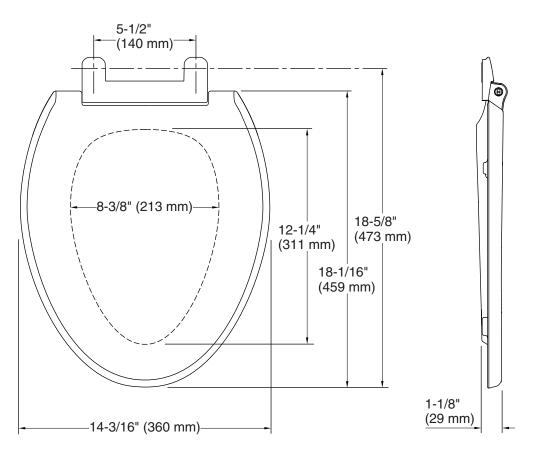

# **Technical Information**

All product dimensions are nominal.

Seat shape type: Elongated
Seat front type: Closed-front
Seat-mounting 5-1/2" (140 mm)

holes: