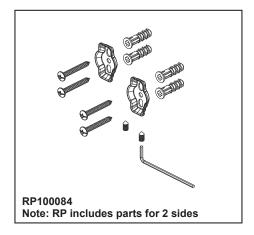

## **STANDARD SPECIFICATIONS:**

- Wood blocking is preferable behind all wall surfaces. If wood blocking is not available, the following fasteners are suggested: Tile/Masonry-Plastic or lead Anchors Plaster/drywall-Toggle bolts.
- Mounting hardware included with product.