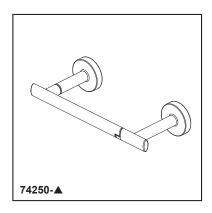

▲ Designate Proper Finish Suffix





see what Delta can do

## **ACCESSORIES**

- Altado™ Bath Collection
- Tissue Holder

## **STANDARD SPECIFICATIONS:**

- Wood blocking is preferable behind all wall surfaces. If wood blocking is not available, the following fasteners are suggested: Tile/Masonry-Plastic or lead Anchors Plaster/drywall-Toggle bolts.
- Mounting hardware included with product.

## WARRANTY

- Parts and Finish Lifetime limited warranty, or for commercial purchasers, 10 years for multi-family residential (apartments and condominiums) and 5 years for all other commercial uses, in each case from the date the product is received by the original purchaser or their authorized representative (installation contractor, etc.).
- Electronic Parts and Batteries (if applicable) 5 ye