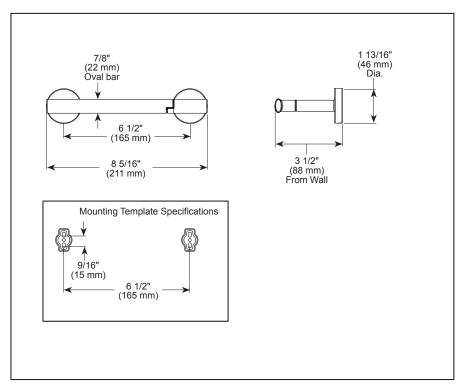

▲ Designate Proper Finish Suffix





see what Delta can do

## **ACCESSORIES**

- Altado™ Bath Collection
- Tissue Holder

## **STANDARD SPECIFICATIONS:**

- Wood blocking is preferable behind all wall surfaces. If wood blocking is not available, the following fasteners are suggested: Tile/Masonry-Plastic or lead Anchors Plaster/drywall-Toggle bolts.
- Mounting hardware included with product.

## WARRANTY

- Parts and Finish Lifetime limited warranty, or for commercial purchasers, 10 years for multi-family residential (apartments and condominiums) and 5 years for all other commercial uses, in each case from the date the product is received by the original purchaser or their authorized representative (installation contractor, etc.).
- Electronic Parts and Batteries (if applicable) 5 year