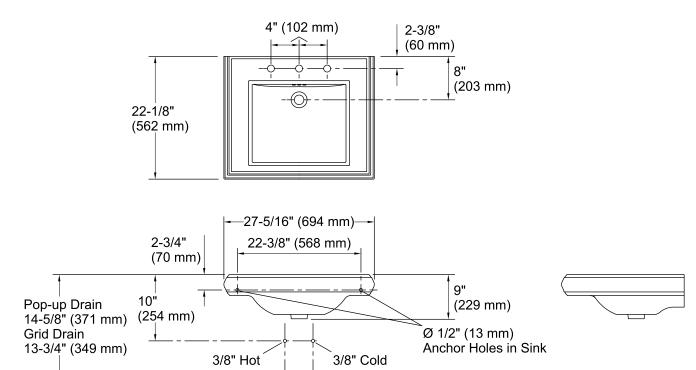

### **Technical Information**

All product dimensions are nominal.

Bowl configuration: Single

Installation: Pedestal, Console table Bowl area: Length: 18" (457 mm)

Width: 15" (381 mm) With overflow: Yes

Water depth: 5-1/4" (133 mm)

1-1/4" OD

4" (102 mm)

Number of deck holes: 3

Faucet hole spacing: 8" (203 mm) 1-3/8" (35 mm) Faucet hole(s): Drain hole: 1-3/4" (44 mm)