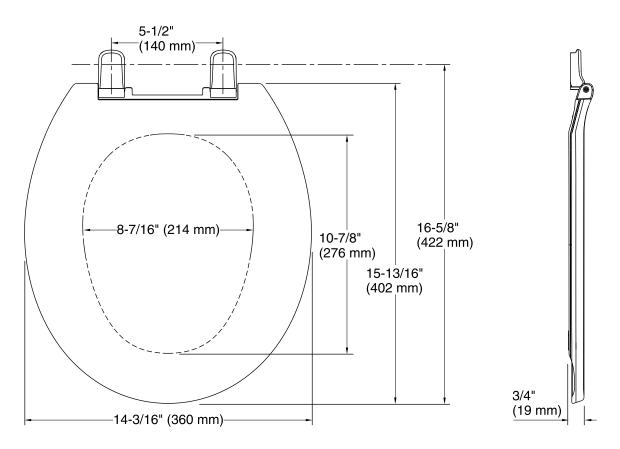

# Brevia<sup>™</sup> Quick-Release<sup>™</sup>

Round-Front Toilet Seat K-4775

#### **Technical Information**

All product dimensions are nominal.

Seat shape type: Round-front

Seat front type: Closed-front

Seat-mounting holes: 5-1/2" (140 mm)