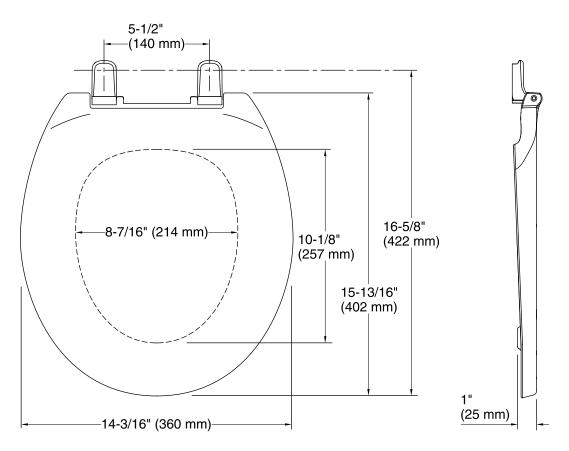

# Lustra™ Quick-Release™

Round-Front Toilet Seat K-4662

#### **Technical Information**

All product dimensions are nominal.

Seat shape type: Round
Seat front type: Closed front

Seat hinge type: Quick-Attach®, Quick-Release™

Seat-mounting holes: 5-1/2" (140 mm)